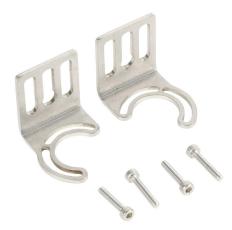

## POOR1 Cut Sheet

Lumher mounting bracket, 0 degrees to 90 degrees adjustment, stainless steel. Package of 2. For use with Lumher P series lights.

For complete product information, please see this item on our store at the following link:

## **Technical Specifications**

| Brand             | Lumher                  |
|-------------------|-------------------------|
| Item              | Mounting bracket        |
| Adjustment        | 0 degrees to 90 degrees |
| Material          | Stainless steel         |
| Quantity per Pack | 2                       |
| For Use With      | Lumher P series lights  |