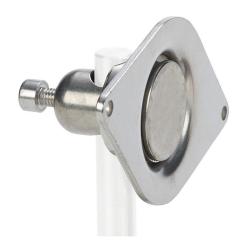

## OPT2127 Cut Sheet

Wenglor mounting bracket, right-angle swivel, 360 degree vertical and horizontal adjustment, 304 stainless steel, 12mm rod mount. For use with OPT2012 - OPT2015 photoelectric sensors.

## **Technical Specifications**

| Brand        | Wenglor                                 |
|--------------|-----------------------------------------|
| Item         | Mounting bracket                        |
| Orientation  | Right-angle swivel                      |
| Adjustment   | 360 degree vertical and horizontal      |
| Material     | 304 stainless steel                     |
| Mounting     | 12mm rod                                |
| For Use With | OPT2012 - OPT2015 photoelectric sensors |