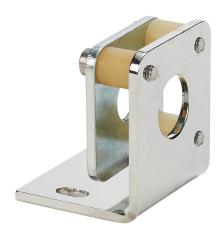

## OPT2035 Cut Sheet

Wenglor mounting bracket, right-angle, fine tune vertical and horizontal adjustment, nickel plated steel. For use with 12mm sensors.

For complete product information, please see this item on our store at the following link:

## **Technical Specifications**

| Brand        | Wenglor                           |
|--------------|-----------------------------------|
| Item         | Mounting bracket                  |
| Orientation  | Right-angle                       |
| Adjustment   | Fine tune vertical and horizontal |
| Material     | Nickel plated steel               |
| For Use With | 12mm sensors                      |