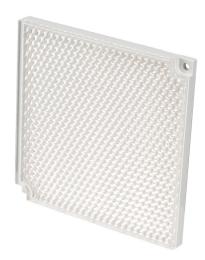

## OPT2030 Cut Sheet

Reflector, square,  $100 \times 100 \text{mm}$ . For use with photoelectric laser sensors.

For complete product information, please see this item on our store at the following link:

## **Technical Specifications**

| Item         | Reflector                   |
|--------------|-----------------------------|
| Shape        | Square                      |
| Size         | 100 x 100mm                 |
| For Use With | Photoelectric laser sensors |