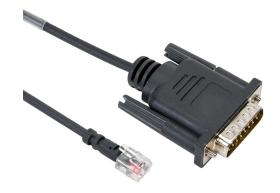

## OP-2CBL Cut Sheet

AutomationDirect communication cable, 15-pin D-shell male to 6-pin RJ12, shielded, 2m/6.6ft cable length. For use with any OP600 or OP1000 series OptiMate unit and a DL05, DL06, DL105, DL205, D3-350 or D4-450 CPU.

## **Technical Specifications**

| Brand        | AutomationDirect                                                                              |
|--------------|-----------------------------------------------------------------------------------------------|
| Item         | Communication Cable                                                                           |
| Connection 1 | 15-pin D-shell male                                                                           |
| Connection 2 | 6-pin RJ12                                                                                    |
| Shielded     | Yes                                                                                           |
| Cable Length | 2m/6.6ft                                                                                      |
| For Use With | Any OP600 or OP1000 series OptiMate unit and a DL05, DL06, DL105, DL205, D3-350 or D4-450 CPU |