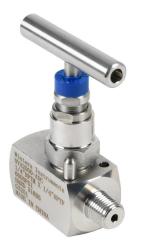

## NVA2000-ADC Cut Sheet

Winters manual isolation and throttling needle valve, straight body hard seat, single handle, stainless steel body, 1/4in male NPT inlet(s), 1/4in female NPT outlet(s).

For complete product information, please see this item on our store at the following link:

## **Technical Specifications**

| Brand                 | Winters                         |
|-----------------------|---------------------------------|
| Item                  | Needle valve                    |
| Valve Type            | Manual isolation and throttling |
| Form Factor           | Straight body hard seat         |
| Operator Type         | Single handle                   |
| Body Material         | Stainless steel                 |
| Inlet Port            | 1/4in male NPT                  |
| Outlet Port           | 1/4in female NPT                |
| Operating Pressure    | 6,000 psi @ 212°F               |
| Operating Temperature | 32°F to 977°F (0°C to 525°C)    |