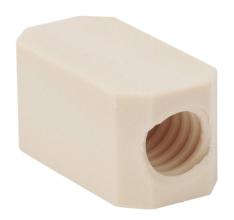

## NUT1080-25 Cut Sheet

igus lead nut, replacement, iglide J, 25mm pitch. For use with SAW1080 series actuators.

For complete product information, please see this item on our store at the following link:

## **Technical Specifications**

| Brand        | igus                     |
|--------------|--------------------------|
| Item         | Lead nut                 |
| Replacement  | Yes                      |
| Material     | Iglide J                 |
| Thread Pitch | 25mm                     |
| For Use With | SAW1080 series actuators |