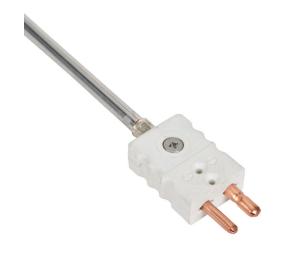

## NTC10K3-P06-02 Cut Sheet

ProSense temperature sensor, 10K Type 3 thermistor, attached plug probe, 6in insertion length, 1/4in probe diameter, stainless steel sheath, 2-pin standard size plug.

For complete product information, please see this item on our store at the following link:

## **Technical Specifications**

| <u> </u>                     |                                                      |
|------------------------------|------------------------------------------------------|
| Brand                        | ProSense                                             |
| Item                         | Temperature sensor                                   |
| Sensor Element               | 10K Type 3 thermistor                                |
| Sensor Type                  | Attached plug probe                                  |
| Accuracy                     | +/-0.36 deg F (0.2 deg C)                            |
| Insertion Length             | 6in                                                  |
| Probe Diameter               | 1/4in                                                |
| Sheath Material              | Stainless steel                                      |
| <b>Electrical Connection</b> | 2-pin standard size plug                             |
| Temperature<br>Sensing Range | -40 to 257 deg F                                     |
| Additional Information       | Purchase mating jack and mounting fitting separately |