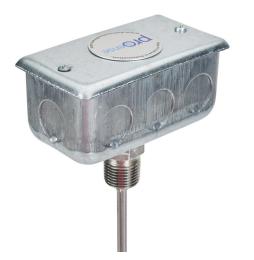

## NTC10K3-JB12-01 Cut Sheet

ProSense temperature sensor, 10K Type 3 thermistor, junction box probe, 12in insertion length, 1/4in probe diameter, stainless steel sheath, 1/2in male NPT process connection, 2 x 4in junction box with 2ft 24 AWG wire leads.

## Technical Specifications

| I                                |                                                 |
|----------------------------------|-------------------------------------------------|
| Brand                            | ProSense                                        |
| Item                             | Temperature sensor                              |
| Sensor Element                   | 10K Type 3 thermistor                           |
| Sensor Type                      | Junction box probe                              |
| Accuracy                         | +/-0.36 deg F (0.2 deg C)                       |
| Insertion Length                 | 12in                                            |
| Probe Diameter                   | 1/4in                                           |
| Sheath Material                  | Stainless steel                                 |
| Process Connection               | 1/2in male NPT                                  |
| Electrical Connection            | 2 x 4in junction box with 2ft 24 AWG wire leads |
| Conductor<br>Insulation Material | PVC                                             |
| Temperature<br>Sensing Range     | -40 to 257 deg F                                |