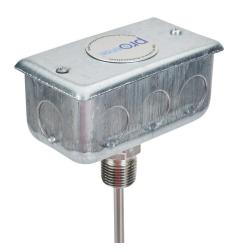

## NTC10K3-JB06-03 Cut Sheet

ProSense temperature sensor, 10K Type 3 thermistor, junction box spring-loaded probe, 6in insertion length, 1/4in probe diameter, stainless steel sheath, 1/2in male NPT process connection, 2 x 4in junction box with 2ft 24 AWG wire leads.

## Technical Specifications

| Brand            | ProSense                         |
|------------------|----------------------------------|
| Item             | Temperature sensor               |
| Sensor Element   | 10K Type 3 thermistor            |
| Sensor Type      | Junction box spring-loaded probe |
| Accuracy         | +/-0.36 deg F (0.2 deg C)        |
| Insertion Length | 6in                              |
| Probe Diameter   | 1/4in                            |
| Sheath Material  | Stainless steel                  |

| Process Connection               | 1/2in male NPT                                  |
|----------------------------------|-------------------------------------------------|
| Electrical Connection            | 2 x 4in junction box with 2ft 24 AWG wire leads |
| Conductor<br>Insulation Material | PVC                                             |
| Temperature<br>Sensing Range     | -40 to 257 deg F                                |
| For Use With                     | Thermowells                                     |