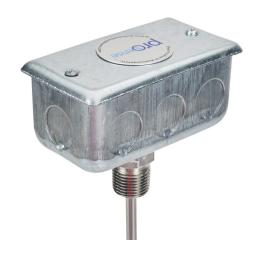

## NTC10K3-JB04-03 Cut Sheet

ProSense temperature sensor, 10K Type 3 thermistor, junction box spring-loaded probe, 4in insertion length, 1/4in probe diameter, stainless steel sheath, 1/2in male NPT process connection, 2 x 4in junction box with 2ft 24 AWG wire leads.

## **Technical Specifications**

| Brand            | ProSense                         |
|------------------|----------------------------------|
| Diana            | 1 10001130                       |
| Item             | Temperature sensor               |
| Sensor Element   | 10K Type 3 thermistor            |
| Sensor Type      | Junction box spring-loaded probe |
| Accuracy         | +/-0.36 deg F (0.2 deg C)        |
| Insertion Length | 4in                              |
| Probe Diameter   | 1/4in                            |
| Sheath Material  | Stainless steel                  |

| <b>Process Connection</b>        | 1/2in male NPT                                  |
|----------------------------------|-------------------------------------------------|
| <b>Electrical Connection</b>     | 2 x 4in junction box with 2ft 24 AWG wire leads |
| Conductor<br>Insulation Material | PVC                                             |
| Temperature<br>Sensing Range     | -40 to 257 deg F                                |
| For Use With                     | Thermowells                                     |