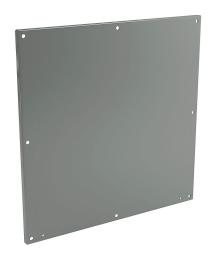

## NP3636 Cut Sheet

Wiegmann subpanel, carbon steel, white, powder coat finish. For use with 36x36 (HxW) N123636xx, RHC363612 and SSN4363612xxx enclosures.

For complete product information, please see this item on our store at the following link:

## **Technical Specifications**

| Brand                                                                                 | Wiegmann                                                         |
|---------------------------------------------------------------------------------------|------------------------------------------------------------------|
| Item                                                                                  | Subpanel                                                         |
| Height                                                                                | 33in                                                             |
| Width                                                                                 | 33in                                                             |
| Thickness                                                                             | 12 gauge                                                         |
| Material                                                                              | Carbon steel                                                     |
| Color                                                                                 | White                                                            |
| Finish                                                                                | Powder coat                                                      |
| Perforations accept self-<br>tapping screws for<br>mounting lightweight<br>components | No                                                               |
| For Use With                                                                          | 36x36 (HxW) N123636xx, RHC363612<br>and SSN4363612xxx enclosures |