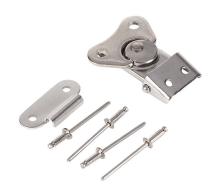

## NLL150WTKIT Cut Sheet

Stahlin twist-lock latch, replacement, 304 stainless steel. For use with NEMA 4X N series enclosures. Mounting hardware included.

For complete product information, please see this item on our store at the following link:

## **Technical Specifications**

| Brand           | Stahlin                     |
|-----------------|-----------------------------|
| Item            | Twist-lock latch            |
| Replacement     | Yes                         |
| Vibration-proof | No                          |
| Material        | 304 stainless steel         |
| For Use With    | NEMA 4X N series enclosures |
| Includes        | Mounting hardware           |