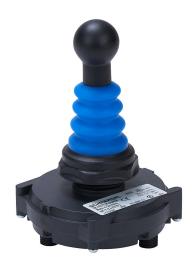

## NK-T-22-2ST8-2 Cut Sheet

Schmersal selector switch, IP65, IP67, IP69 and IP69K, 22mm, 2-position, momentary, (4) N.O. contact(s), plastic base, plastic bezel, Operator: blue, joystick, 25mm, round, plastic.

## **Technical Specifications**

| Brand               | Schmersal                  |
|---------------------|----------------------------|
| Item                | Selector switch            |
| Barrel Size         | 22mm                       |
| IP Rating           | IP65, IP67, IP69 and IP69K |
| Number Of Positions | 2                          |
| Action              | Momentary                  |
| Contact Type        | (4) N.O.                   |
| Base Material       | Plastic                    |

| Bezel Material    | Plastic                                     |
|-------------------|---------------------------------------------|
| Operator Color    | Blue                                        |
| Operator Type     | Joystick                                    |
| Operator Size     | 25mm                                        |
| Operator Shape    | Round                                       |
| Operator Material | Plastic                                     |
| Connection        | (2) 8-pin M12 quick-disconnect              |
| Application       | Suitable for food and beverage applications |