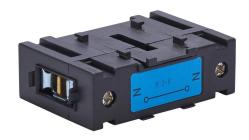

Merz solid neutral pole module, 600 VAC, 80A, UL 508 rated. For use with Merz ML2 switch bodies in DIN rail applications.

For complete product information, please see this item on our store at the following link:

## **Technical Specifications**

| Brand              | Merz                                            |
|--------------------|-------------------------------------------------|
| Item               | Solid neutral pole module                       |
| Voltage Rating     | 600 VAC                                         |
| Amperage Rating    | 80A                                             |
| Load Break Capable | No                                              |
| UL Rating          | UL 508 rated                                    |
| For Use With       | Merz ML2 switch bodies in DIN rail applications |