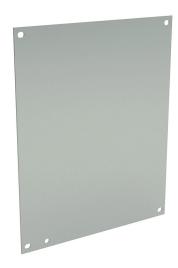

## N1P1012 Cut Sheet

Wiegmann subpanel, carbon steel, white, powder coat finish. For use with 12x10 (HxW) N1C10120x, RHC101206 and WA1210xxGIE enclosures.

For complete product information, please see this item on our store at the following link:

## **Technical Specifications**

| Brand                                                                                 | Wiegmann                                                       |
|---------------------------------------------------------------------------------------|----------------------------------------------------------------|
| Item                                                                                  | Subpanel                                                       |
| Height                                                                                | 10.25in                                                        |
| Width                                                                                 | 8.25in                                                         |
| Thickness                                                                             | 14 gauge                                                       |
| Material                                                                              | Carbon steel                                                   |
| Color                                                                                 | White                                                          |
| Finish                                                                                | Powder coat                                                    |
| Perforations accept self-<br>tapping screws for<br>mounting lightweight<br>components | No                                                             |
| For Use With                                                                          | 12x10 (HxW) N1C10120x, RHC101206<br>and WA1210xxGIE enclosures |