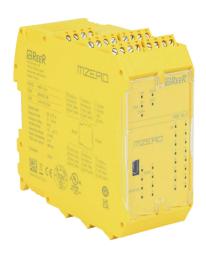

## MZERO-16-4 Cut Sheet

ReeR MOSAIC standalone safety controller, 24 VDC, (16) digital safety input(s), (4) EDM/(re)start input(s), (4) pair OSSD safety output(s), pluggable screw terminals.

For complete product information, please see this item on our store at the following link:

## **Technical Specifications**

| Brand                  | ReeR                                            |
|------------------------|-------------------------------------------------|
| Item                   | Standalone safety controller                    |
| Series                 | MOSAIC                                          |
| Control Voltage        | 24 VDC                                          |
| Safety Input Type      | (16) digital                                    |
| Secondary Input Type   | (4) EDM/(re)start                               |
| Safety Output Type     | (4) pair OSSD                                   |
| Connection             | Pluggable screw terminals                       |
| Requires               | MiniB-USB cable for programming                 |
| Additional Information | Not compatible with any MOSAIC expansion module |