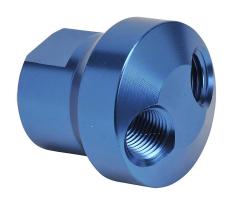

## MYA-2 Cut Sheet

NITRA pneumatic valve manifold, aluminum, blue, round, 500 psi maximum operating pressure, (2) stations, (1) 1/4in female NPT inlet(s), (2) 1/4in female NPT outlet(s).

For complete product information, please see this item on our store at the following link:

## **Technical Specifications**

| •                          |                      |
|----------------------------|----------------------|
| Brand                      | NITRA                |
| Item                       | Valve manifold       |
| Working Fluid              | Air or inert gas     |
| Material                   | Aluminum             |
| Color                      | Blue                 |
| Shape                      | Round                |
| Number of Stations         | 2                    |
| Maximum Operating Pressure | 500 psi              |
| Inlet Port                 | (1) 1/4in female NPT |
| Outlet Port                | (2) 1/4in female NPT |