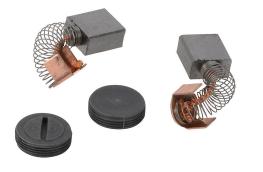

## MTPM-BRUSH-6 Cut Sheet

IronHorse DC motor brushes, replacement. Package of 2. For use with IronHorse 1/7hp or 1/8hp 90 VDC or 180 VDC MTPM, MTGR, and MTGP series permanent magnet DC motors and gearmotors. (2) brush caps included.

## **Technical Specifications**

| · ·               |                                                                                                                        |
|-------------------|------------------------------------------------------------------------------------------------------------------------|
| Brand             | IronHorse                                                                                                              |
| Item              | DC motor brushes                                                                                                       |
| Replacement       | Yes                                                                                                                    |
| Quantity per Pack | 2                                                                                                                      |
| For Use With      | IronHorse 1/7hp or 1/8hp 90 VDC or 180 VDC<br>MTPM, MTGR, and MTGP series permanent<br>magnet DC motors and gearmotors |
| Includes          | (2) brush caps                                                                                                         |