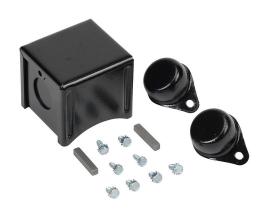

## MTGA-KIT-1 Cut Sheet

IronHorse DC motor spare parts kit, for use with IronHorse 1/4hp and smaller MTPM, MTGR and MTGP series DC motors and gearmotors, includes (2) metal brush cap covers, (1) terminal box, (1) 1/8in shaft key and (1) 3/16in shaft key.

## **Technical Specifications**

| Brand        | IronHorse                                                                                  |
|--------------|--------------------------------------------------------------------------------------------|
| Item         | DC motor spare parts kit                                                                   |
| Replacement  | No                                                                                         |
| For Use With | IronHorse 1/4hp and smaller MTPM, MTGR and MTGP series DC motors and gearmotors            |
| Kit Includes | (2) metal brush cap covers, (1) terminal box, (1) 1/8in shaft key and (1) 3/16in shaft key |