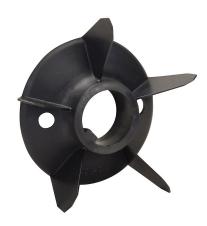

## MTAP2-FAN-250 Cut Sheet

IronHorse MTCP2 series main cooling fan, replacement. For use with 4-pole and 6-pole 254 and 256 frame IronHorse premium efficiency MTCP2 series motors. Not compatible with MTC or MTCP series motors.

## **Technical Specifications**

| Brand                  | IronHorse                                                                            |
|------------------------|--------------------------------------------------------------------------------------|
| Item                   | Cooling fan                                                                          |
| Fan Type               | Main                                                                                 |
| Series                 | MTCP2                                                                                |
| Replacement            | Yes                                                                                  |
| For Use With           | 4-pole and 6-pole 254 and 256 frame IronHorse premium efficiency MTCP2 series motors |
| Additional Information | Not compatible with MTC or MTCP series motors                                        |