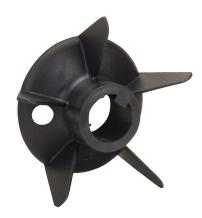

## MTAP2-FAN-140 Cut Sheet

IronHorse MTCP2 series main cooling fan, replacement. For use with 143 and 145 frame IronHorse premium efficiency MTCP2 series motors. Not compatible with MTC or MTCP series motors.