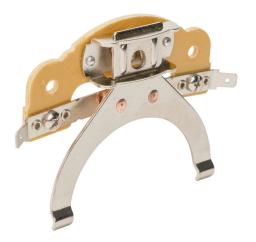

## MTAF2-SSW-05 Cut Sheet

IronHorse stationary switch, replacement. For use with 182T and 184T frame IronHorse MTF2 series 1-phase AC motors. Not compatible with MTF series motors.

For complete product information, please see this item on our store at the following link:

## Technical Specifications

| Brand                  | IronHorse                                                      |
|------------------------|----------------------------------------------------------------|
| Item                   | Stationary switch                                              |
| Replacement            | Yes                                                            |
| For Use With           | 182T and 184T frame IronHorse<br>MTF2 series 1-phase AC motors |
| Additional Information | Not compatible with MTF series motors                          |