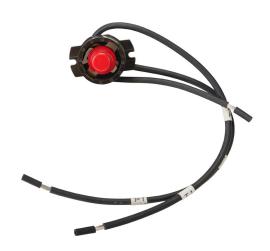

## MTAF2-MOL-4 Cut Sheet

IronHorse manual overload switch, replacement. For use with 7-1/2hp IronHorse MTF2 series 1-phase AC motors. Not compatible with MTF series motors.

For complete product information, please see this item on our store at the following link:

## **Technical Specifications**

| Brand                  | IronHorse                                       |
|------------------------|-------------------------------------------------|
| Item                   | Manual overload switch                          |
| Replacement            | Yes                                             |
| For Use With           | 7-1/2hp IronHorse MTF2 series 1-phase AC motors |
| Additional Information | Not compatible with MTF series motors           |