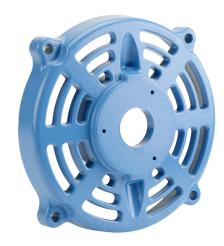

## MTADP-DEB-210 Cut Sheet

IronHorse drive end endbell, replacement. For use with 213T and 215T frame IronHorse MTDP series motors.

For complete product information, please see this item on our store at the following link:

## **Technical Specifications**

| Brand        | IronHorse                                        |
|--------------|--------------------------------------------------|
| Item         | Drive end endbell                                |
| Replacement  | Yes                                              |
| For Use With | 213T and 215T frame IronHorse MTDP series motors |