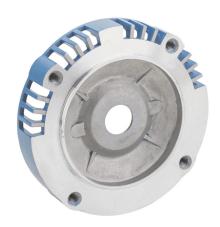

## MTADP-CFACE-140TC Cut Sheet

IronHorse C-flange, replacement. For use with 143T and 145T frame IronHorse MTDP series motors.

For complete product information, please see this item on our store at the following link:

## **Technical Specifications**

| Brand        | IronHorse                                        |
|--------------|--------------------------------------------------|
| Item         | C-flange                                         |
| Replacement  | Yes                                              |
| For Use With | 143T and 145T frame IronHorse MTDP series motors |