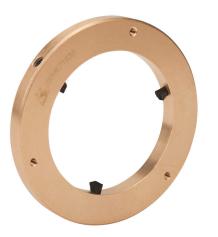

## MTADP-CDR-280 Cut Sheet

IronHorse current diverter ring, for use with 284T and 286T frame drill and tap motors. MTDP series motors are drilled and tapped for mounting current diverter rings, others will require drilling and tapping to mount.

## Technical Specifications

| - ·                    |                                                                                                                                        |
|------------------------|----------------------------------------------------------------------------------------------------------------------------------------|
| Brand                  | IronHorse                                                                                                                              |
| Item                   | Current diverter ring                                                                                                                  |
| Replacement            | No                                                                                                                                     |
| For Use With           | 284T and 286T frame drill and tap motors                                                                                               |
| Additional Information | MTDP series motors are drilled and tapped<br>for mounting current diverter rings, others<br>will require drilling and tapping to mount |