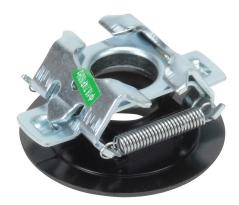

## MTA-CSW-08 Cut Sheet

IronHorse centrifugal switch, replacement. For use with 56C frame 1800rpm IronHorse MTR2 series 1-phase AC motors. Not compatible with MTR series motors.

For complete product information, please see this item on our store at the following link:

## **Technical Specifications**

| Brand                  | IronHorse                                                    |
|------------------------|--------------------------------------------------------------|
| Item                   | Centrifugal switch                                           |
| Replacement            | Yes                                                          |
| For Use With           | 56C frame 1800rpm IronHorse<br>MTR2 series 1-phase AC motors |
| Additional Information | Not compatible with MTR series motors                        |