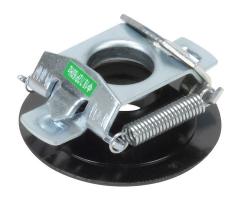

## MTA-CSW-03 Cut Sheet

IronHorse centrifugal switch, replacement. For use with 56C frame 3600rpm IronHorse MTR2 series 1-phase AC motors. Not compatible with MTR series motors.

For complete product information, please see this item on our store at the following link:

## **Technical Specifications**

| Brand                  | IronHorse                                                    |
|------------------------|--------------------------------------------------------------|
| Item                   | Centrifugal switch                                           |
| Replacement            | Yes                                                          |
| For Use With           | 56C frame 3600rpm IronHorse<br>MTR2 series 1-phase AC motors |
| Additional Information | Not compatible with MTR series motors                        |