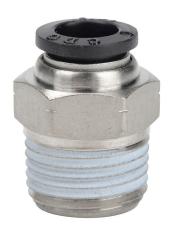

## MS516-38N Cut Sheet

NITRA pneumatic push-to-connect fitting, straight, nickel-plated brass body, nickel-plated brass threads, thread sealant, (1) 3/8in male NPT to (1) 5/16in (8mm) push-to-connect. Package of 5.