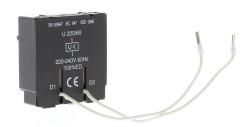

## MS25-U220 Cut Sheet

AutomationDirect undervoltage trip, 220 VAC sensing range. For use with MS25 series manual motor protector.

For complete product information, please see this item on our store at the following link:

## **Technical Specifications**

| Brand         | AutomationDirect                   |
|---------------|------------------------------------|
| Item          | Undervoltage trip                  |
| Sensing Range | 220 VAC                            |
| For Use With  | MS25 series manual motor protector |