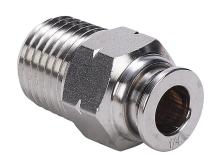

## MS14-14N-SS Cut Sheet

NITRA pneumatic push-to-connect fitting, straight, 316 stainless steel body, 316 stainless steel threads, (1) 1/4in male NPT to (1) 1/4in push-to-connect.

For complete product information, please see this item on our store at the following link:

## **Technical Specifications**

| <u> </u>                 |                                                  |
|--------------------------|--------------------------------------------------|
| Brand                    | NITRA                                            |
| Item                     | Fitting                                          |
| Working Fluid            | Air or inert gas                                 |
| Fitting Connection Type  | Push-to-connect                                  |
| Fitting Type             | Straight                                         |
| Body Material            | 316 stainless steel                              |
| Thread Material          | 316 stainless steel                              |
| Thread Sealant           | No                                               |
| Fitting Measurement Type | SAE                                              |
| Connection               | (1) 1/4in male NPT and (1) 1/4in push-to-connect |
| Operating Pressure       | -29.5in Hg to 290 psi                            |
| Operating Temperature    | 32 to 390 deg F                                  |
| For Use With             | Flexible pneumatic tubing                        |