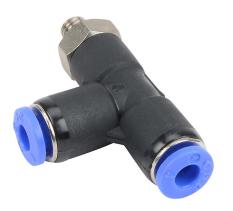

## MRT4M-M5 Cut Sheet

NITRA pneumatic push-to-connect fitting, run tee, rotating, thermoplastic (PBT) body, nickel-plated brass threads, thread sealant, (1) M5 x 0.8 male ISO to (2) 5/32in (4mm) push-to-connect. Package of 5.

## Technical Specifications

| Brand                   | NITRA               |
|-------------------------|---------------------|
| Item                    | Fitting             |
| Working Fluid           | Air or inert gas    |
| Fitting Connection Type | Push-to-connect     |
| Fitting Type            | Run tee             |
| Fitting Function        | Rotating            |
| Body Material           | Thermoplastic (PBT) |
| Thread Material         | Nickel-plated brass |

| Thread Sealant           | Yes                                                           |
|--------------------------|---------------------------------------------------------------|
| Fitting Measurement Type | Metric and SAE                                                |
| Connection               | (1) M5 x 0.8 male ISO and (2)<br>5/32in (4mm) push-to-connect |
| Operating Pressure       | -29.5in Hg to 150 psi                                         |
| Operating Temperature    | 32 to 140 deg F                                               |
| Quantity per Pack        | 5                                                             |
| For Use With             | Flexible pneumatic tubing                                     |