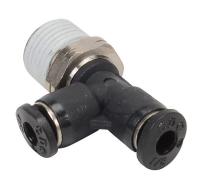

## MRT18-18N Cut Sheet

NITRA pneumatic push-to-connect fitting, run tee, rotating, thermoplastic (PBT) body, nickel-plated brass threads, thread sealant, (1) 1/8in male NPT to (2) 1/8in push-to-connect. Package of 5.

## **Technical Specifications**

| Brand                    | NITRA                                            |
|--------------------------|--------------------------------------------------|
| Item                     | Fitting                                          |
| Working Fluid            | Air or inert gas                                 |
| Fitting Connection Type  | Push-to-connect                                  |
| Fitting Type             | Run tee                                          |
| Fitting Function         | Rotating                                         |
| Body Material            | Thermoplastic (PBT)                              |
| Thread Material          | Nickel-plated brass                              |
| Thread Sealant           | Yes                                              |
| Fitting Measurement Type | SAE                                              |
| Connection               | (1) 1/8in male NPT and (2) 1/8in push-to-connect |
| Operating Pressure       | -29.5in Hg to 150 psi                            |
| Operating Temperature    | 32 to 140 deg F                                  |
| Quantity per Pack        | 5                                                |
| For Use With             | Flexible pneumatic tubing                        |