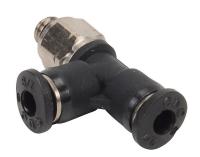

## MRT18-10N Cut Sheet

NITRA pneumatic push-to-connect fitting, run tee, rotating, thermoplastic (PBT) body, nickel-plated brass threads, thread sealant, (1) #10-32 male UNF to (2) 1/8in push-to-connect. Package of 5.

## **Technical Specifications**

| Brand                    | NITRA                                             |
|--------------------------|---------------------------------------------------|
| Item                     | Fitting                                           |
| Working Fluid            | Air or inert gas                                  |
| Fitting Connection Type  | Push-to-connect                                   |
| Fitting Type             | Run tee                                           |
| Fitting Function         | Rotating                                          |
| Body Material            | Thermoplastic (PBT)                               |
| Thread Material          | Nickel-plated brass                               |
| Thread Sealant           | Yes                                               |
| Fitting Measurement Type | SAE                                               |
| Connection               | (1) #10-32 male UNF and (2) 1/8in push-to-connect |
| Operating Pressure       | -29.5in Hg to 150 psi                             |
| Operating Temperature    | 32 to 140 deg F                                   |
| Quantity per Pack        | 5                                                 |
| For Use With             | Flexible pneumatic tubing                         |