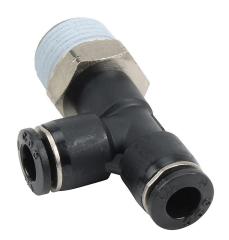

## MRT14-38N Cut Sheet

NITRA pneumatic push-to-connect fitting, run tee, rotating, thermoplastic (PBT) body, nickel-plated brass threads, thread sealant, (1) 3/8in male NPT to (2) 1/4in push-to-connect. Package of 5.