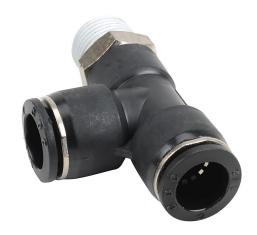

## MRT12-38N Cut Sheet

NITRA pneumatic push-to-connect fitting, run tee, rotating, thermoplastic (PBT) body, nickel-plated brass threads, thread sealant, (1) 3/8in male NPT to (2) 1/2in push-to-connect. Package of 5.

## **Technical Specifications**

| Brand                   | NITRA               |
|-------------------------|---------------------|
| Item                    | Fitting             |
| Working Fluid           | Air or inert gas    |
| Fitting Connection Type | Push-to-connect     |
| Fitting Type            | Run tee             |
| Fitting Function        | Rotating            |
| Body Material           | Thermoplastic (PBT) |
| Thread Material         | Nickel-plated brass |

| Thread Sealant           | Yes                                              |
|--------------------------|--------------------------------------------------|
| Fitting Measurement Type | SAE                                              |
| Connection               | (1) 3/8in male NPT and (2) 1/2in push-to-connect |
| Operating Pressure       | -29.5in Hg to 150 psi                            |
| Operating Temperature    | 32 to 140 deg F                                  |
| Quantity per Pack        | 5                                                |
| For Use With             | Flexible pneumatic tubing                        |