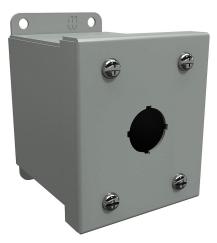

## MPB1 Cut Sheet

Hammond pushbutton enclosure, 1 hole, 22mm, NEMA 12/13, 4 x 3 x 4in (HxWxD), wall mount, carbon steel, ANSI 61 gray, powder coat finish, screw cover.

For complete product information, please see this item on our store at the following link:

## Technical Specifications

| Brand                           | Hammond              |
|---------------------------------|----------------------|
| Item                            | Pushbutton enclosure |
| Number of<br>Pushbutton Holes   | 1 hole               |
| Pushbutton Hole<br>Nominal Size | 22mm                 |
| Slope Top                       | No                   |
| NEMA Rating                     | 12/13                |
| IP Rating                       | IP54                 |
| Nominal Enclosure<br>Dimensions | 4 x 3 x 4in (HxWxD)  |
| Enclosure Height                | 3.56in               |
| Enclosure Width                 | 3.06in               |

| Enclosure Depth          | 3.66in       |
|--------------------------|--------------|
| Mounting                 | Wall         |
| Integral Mounting Feet   | Yes          |
| Integral Mounting Flange | No           |
| Dual Access              | No           |
| Knockouts                | No           |
| Material                 | Carbon steel |
| Color                    | ANSI 61 gray |
| Finish                   | Powder coat  |
| Cover Type               | Screw cover  |
| Padlockable              | No           |
| Keylocking               | No           |