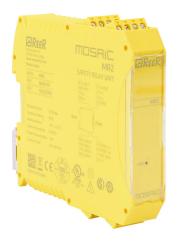

## MOSAIC-MR2 Cut Sheet

ReeR MOSAIC safety relay extension module, 24 VDC, (2) N.O. safety output(s), (1) N.C. monitoring output(s), pluggable screw terminals.

For complete product information, please see this item on our store at the following link:

## Technical Specifications

| · · ·                  |                               |
|------------------------|-------------------------------|
| Brand                  | ReeR                          |
| Item                   | Safety relay extension module |
| Series                 | MOSAIC                        |
| Control Voltage        | 24 VDC                        |
| Safety Output Type     | (2) N.O.                      |
| Monitoring Output Type | (1) N.C.                      |
| Connection             | Pluggable screw terminals     |