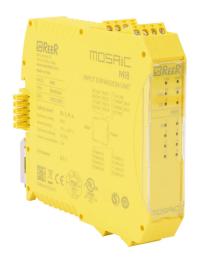

## MOSAIC-MI8 Cut Sheet

ReeR MOSAIC safety expansion module, 24 VDC, (8) digital safety input(s), pluggable screw terminals. For use with MOSAIC-M1 and MOSAIC-M1S safety controllers.

For complete product information, please see this item on our store at the following link:

## **Technical Specifications**

| Brand             | ReeR                                        |
|-------------------|---------------------------------------------|
| Item              | Safety expansion module                     |
| Series            | MOSAIC                                      |
| Control Voltage   | 24 VDC                                      |
| Safety Input Type | (8) digital                                 |
| Connection        | Pluggable screw terminals                   |
| For Use With      | MOSAIC-M1 and MOSAIC-M1S safety controllers |
| Includes          | Bus connector                               |