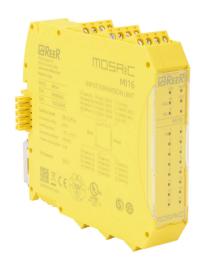

## MOSAIC-MI16 Cut Sheet

ReeR MOSAIC safety expansion module, 24 VDC, (16) digital safety input(s), pluggable screw terminals. For use with MOSAIC-M1 and MOSAIC-M1S safety controllers.

For complete product information, please see this item on our store at the following link:

## **Technical Specifications**

| Brand             | ReeR                                        |
|-------------------|---------------------------------------------|
| Item              | Safety expansion module                     |
| Series            | MOSAIC                                      |
| Control Voltage   | 24 VDC                                      |
| Safety Input Type | (16) digital                                |
| Connection        | Pluggable screw terminals                   |
| For Use With      | MOSAIC-M1 and MOSAIC-M1S safety controllers |
| Includes          | Bus connector                               |