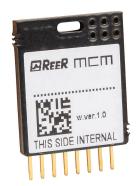

## MOSAIC-MCM Cut Sheet

ReeR MOSAIC proprietary memory card, for use with MOSAIC-M1 and MOSAIC-M1S safety controllers.

For complete product information, please see this item on our store at the following link:

## **Technical Specifications**

| Brand        | ReeR                                        |
|--------------|---------------------------------------------|
| Item         | Proprietary memory card                     |
| Series       | MOSAIC                                      |
| For Use With | MOSAIC-M1 and MOSAIC-M1S safety controllers |