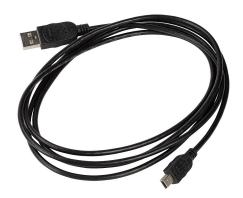

## MOSAIC-CSU Cut Sheet

ReeR USB cable, 5.9ft/1.8m cable length, standard A plug to mini B plug. For use with MZERO-16-4, MZERO-16-4C, MOSAIC-M1 and MOSAIC-M1S safety controllers.

For complete product information, please see this item on our store at the following link:

## **Technical Specifications**

| Brand        | ReeR                                                                     |
|--------------|--------------------------------------------------------------------------|
| Item         | USB cable                                                                |
| Cable Length | 5.9ft/1.8m                                                               |
| Connection 1 | Standard A plug                                                          |
| Connection 2 | Mini B plug                                                              |
| For Use With | MZERO-16-4, MZERO-16-4C, MOSAIC-<br>M1 and MOSAIC-M1S safety controllers |