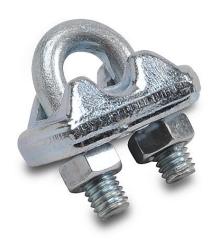

## MOR05 Cut Sheet

Comepi cable-pull cable clamp, zinc alloy. For use with cable-pull safety switches.

For complete product information, please see this item on our store at the following link:

https://www.automationdirect.com/pn/MOR05

## **Technical Specifications**

| Brand        | Comepi                     |
|--------------|----------------------------|
| Item         | Cable-pull cable clamp     |
| For Use With | Cable-pull safety switches |