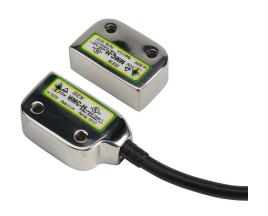

## MMC-H-131117 Cut Sheet

IDEM safety switch set, non-contact coded magnetic, left exit mount, (2) N.C. safety output(s), (1) N.O. monitoring output(s), 316 stainless steel housing, 36 x 26mm, pigtail, 6.5ft/2m cable length.

## **Technical Specifications**

| <u> </u>                      |                            |
|-------------------------------|----------------------------|
| Brand                         | IDEM                       |
| Item                          | Safety switch set          |
| Actuator Type                 | Non-contact coded magnetic |
| Mounting                      | Left exit                  |
| Safety Output Type            | (2) N.C.                   |
| <b>Monitoring Output Type</b> | (1) N.O.                   |
| IP Rating                     | IP67 IP69K                 |
| Indicating Type               | LED indication             |
| Housing Material              | 316 stainless steel        |
| Housing Size                  | 36 x 26mm                  |
| Connection                    | Pigtail                    |
| Conductor Size                | 24 AWG                     |
| Cable Length                  | 6.5ft/2m                   |