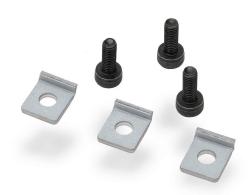

## MM-4D Cut Sheet

Koyo servo mount clamp, metal. For use with Koyo TRD-MX series encoders. Mounting hardware included.

For complete product information, please see this item on our store at the following link:

## **Technical Specifications**

| Brand        | Koyo                        |
|--------------|-----------------------------|
| Item         | Servo mount clamp           |
| Material     | Metal                       |
| For Use With | Koyo TRD-MX series encoders |
| Includes     | Mounting hardware           |