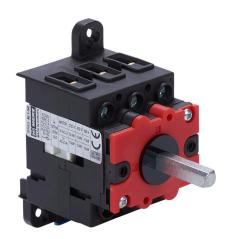

## ML1-040-V-A01 Cut Sheet

Merz manual motor controller, open, 40A, 600 VAC, 3-pole, 20hp, 35mm DIN rail or panel mount, UL 508 rated.

For complete product information, please see this item on our store at the following link:

## **Technical Specifications**

| Brand                  | Merz                                                                       |
|------------------------|----------------------------------------------------------------------------|
| Item                   | Manual motor controller                                                    |
| Body Type              | Open                                                                       |
| Amperage Rating        | 40A                                                                        |
| Voltage Rating         | 600 VAC                                                                    |
| Number of Poles        | 3                                                                          |
| Horsepower Rating      | 20hp                                                                       |
| Mounting               | 35mm DIN rail or panel                                                     |
| Handle Type            | Rotary                                                                     |
| UL Rating              | UL 508 rated                                                               |
| Additional Information | Purchase handle separately. Line and load terminal shrouds sold separately |