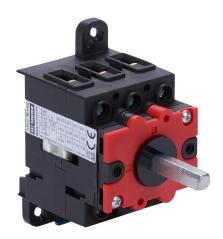

## ML1-032-V-A01 Cut Sheet

Merz manual motor controller, open, 32A, 600 VAC, 3-pole, 20hp, 35mm DIN rail or panel mount, UL 508 rated.

For complete product information, please see this item on our store at the following link:

## **Technical Specifications**

| Brand                  | Merz                                                                       |
|------------------------|----------------------------------------------------------------------------|
| Item                   | Manual motor controller                                                    |
| Body Type              | Open                                                                       |
| Amperage Rating        | 32A                                                                        |
| Voltage Rating         | 600 VAC                                                                    |
| Number of Poles        | 3                                                                          |
| Horsepower Rating      | 20hp                                                                       |
| Mounting               | 35mm DIN rail or panel                                                     |
| Handle Type            | Rotary                                                                     |
| UL Rating              | UL 508 rated                                                               |
| Additional Information | Purchase handle separately. Line and load terminal shrouds sold separately |