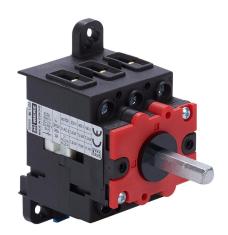

## ML1-025-V-A01 Cut Sheet

Merz manual motor controller, open, 25A, 600 VAC, 3-pole, 10hp, 35mm DIN rail or panel mount, UL 508 rated.

For complete product information, please see this item on our store at the following link:

## **Technical Specifications**

| Brand                  | Merz                                                                       |
|------------------------|----------------------------------------------------------------------------|
| Item                   | Manual motor controller                                                    |
| Body Type              | Open                                                                       |
| Amperage Rating        | 25A                                                                        |
| Voltage Rating         | 600 VAC                                                                    |
| Number of Poles        | 3                                                                          |
| Horsepower Rating      | 10hp                                                                       |
| Mounting               | 35mm DIN rail or panel                                                     |
| Handle Type            | Rotary                                                                     |
| UL Rating              | UL 508 rated                                                               |
| Additional Information | Purchase handle separately. Line and load terminal shrouds sold separately |