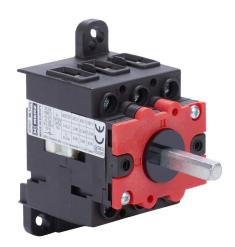

## ML1-016-V-A01 Cut Sheet

Merz manual motor controller, open, 16A, 600 VAC, 3-pole, 10hp, 35mm DIN rail or panel mount, UL 508 rated.

For complete product information, please see this item on our store at the following link:

## **Technical Specifications**

| Brand                  | Merz                                                                       |
|------------------------|----------------------------------------------------------------------------|
| Item                   | Manual motor controller                                                    |
| Body Type              | Open                                                                       |
| Amperage Rating        | 16A                                                                        |
| Voltage Rating         | 600 VAC                                                                    |
| Number of Poles        | 3                                                                          |
| Horsepower Rating      | 10hp                                                                       |
| Mounting               | 35mm DIN rail or panel                                                     |
| Handle Type            | Rotary                                                                     |
| UL Rating              | UL 508 rated                                                               |
| Additional Information | Purchase handle separately. Line and load terminal shrouds sold separately |